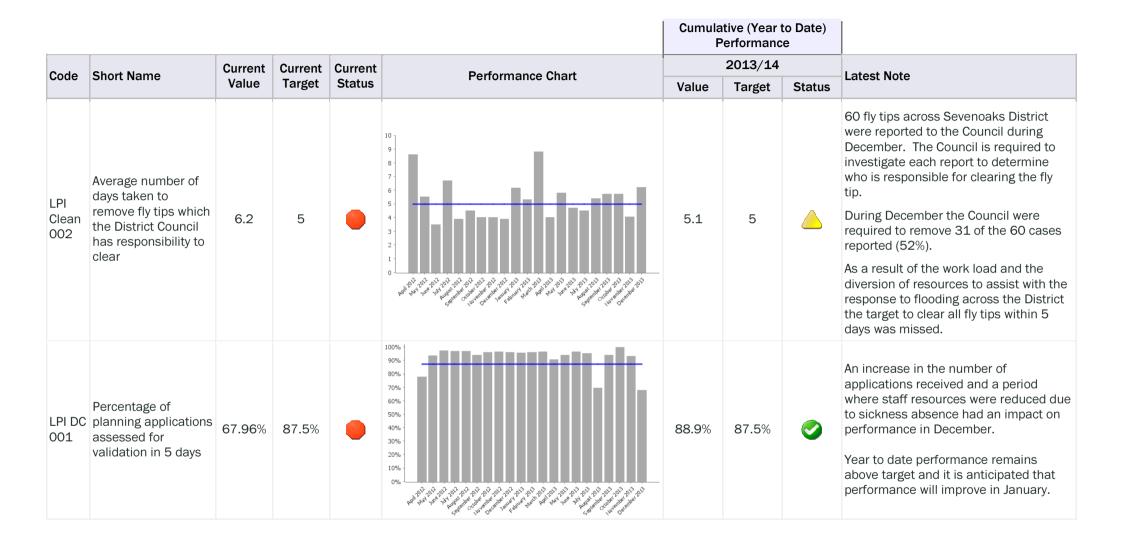

#### **Cumulative (Year to Date)** Performance 2013/14 Current Current Current Code Short Name **Performance Chart Latest Note** Value Target **Status** Target Value **Status** 100% 90% The performance in December was 80% seriously affected by sickness absence 70% The percentage of in this very small team of only one full 60% local land charge time and one part time member of staff. 50% LPI LC 89.5% 90% searches carried out 52% 90% 40% 002 30% With the team back at full capacity it is within 10 working 20% anticipated that the speed at which davs searches are carried out will return to being above our local target of 10 days. A small increase in the number of applications for homelessness support were recorded in December. However for the year to date just 21 applications have been received which is the lowest Total number of LPI SH 21 38 6 homelessness 4 number the Council has recorded for the 001 applications received period in question. This is a reflection of the effectiveness and the first selection of the first selectio of the action the Council takes to prevent homelessness occurring.